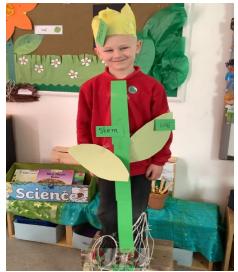

Our Year 1 scientists explored parts of plants by turning into one! We discovered instead of arms, legs and feet plants have roots, stems, petals and leaves of all shapes and sizes. We can't wait to find out what plants grow on our school grounds.