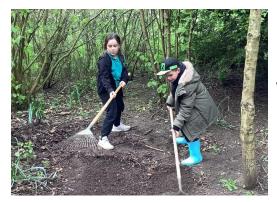

# The Doxey Digest

19th April 2024

Year 3 have had a fantastic time in forest school this week. They have been making clay models and have produced some beautiful, imaginative creations inspired by nature. The children have also been busy preparing the ground for some new grass seed to be planted. We can't wait to watch it grow and flourish!