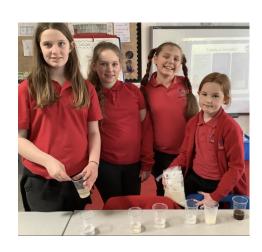

In Science this week, Year 5 have been working with different materials to see if they were soluble or insoluble. They used scientific vocabulary and used their working scientifically skills to observe the changes as the materials were mixed with water.