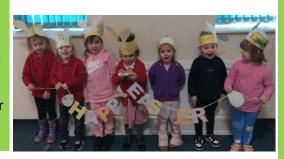

Year 5 and Year 6 have received a delivery of new tables and chairs this week. They most enjoyed helping unpack them! The chairs are designed to help them sit up straight whilst they are working.

'Hoppy' Easter from our little Bunnies in Sparkles.